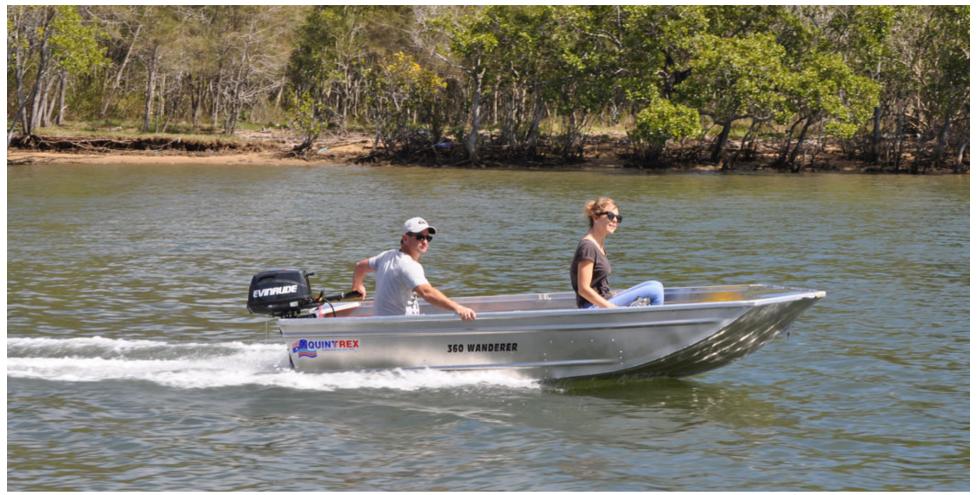

Please note the boat in image may not represent the model shown and may include additional options and/or upgrades.

# **360 WANDERER**

The largest in the range of Quintrex punts, the 360 is a perfect little tender. Bench seat flotation and 2 transom handles come standard so your ride is smooth and stable and weighing in at only 45kg means it is easy to lift on and off the car roof.