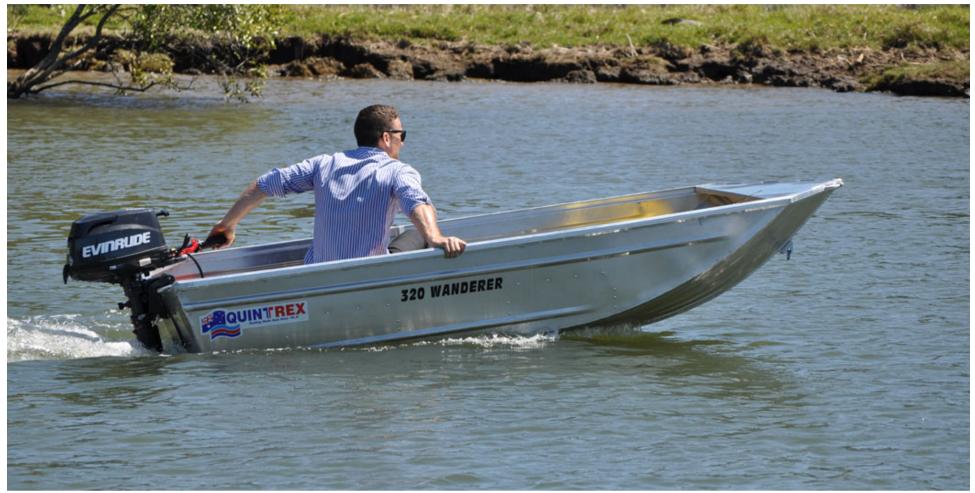

# **320 WANDERER**

The newest addition to Quintrex's range of tinnies is the 320 Wanderer. Super light weight making it easy for launch and take out on your next camping trip.